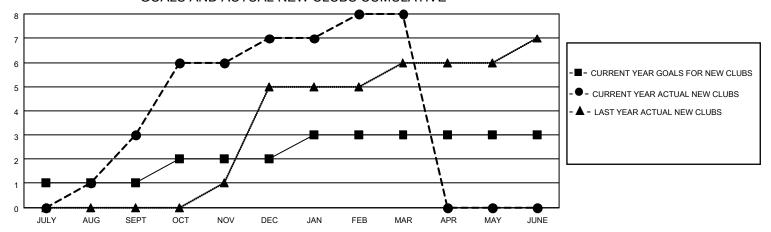

## MONTHLY MEMBERSHIP PROGRESS REPORT

LOCATION INDIA District 320 A Results as of: 3/31/2022

| Clubs RESULTS FOR 2021-2022 |   |   |   | Members RESULTS FOR 2021-2022 |    |     |     |
|-----------------------------|---|---|---|-------------------------------|----|-----|-----|
|                             |   |   |   |                               |    |     |     |
| JULY/AUG/SEPT               | 1 | 3 | 1 | JULY/AUG/SEPT                 | 20 | 259 | 24  |
| OCT/NOV/DEC                 | 1 | 4 | 4 | OCT/NOV/DEC                   | 25 | 292 | 137 |
| JAN/FEB/MAR                 | 1 | 1 | 0 | JAN/FEB/MAR                   | 15 | 70  | 8   |
| APR/MAY/JUNE                | 0 | 0 | 0 | APR/MAY/JUNE                  | 10 | 0   | 0   |

## GOALS AND ACTUAL NEW CLUBS CUMULATIVE



## GOALS AND ACTUAL MEMBERS CUMULATIVE



| DROPPED CLUBS: 5 |     | 51 CLUBS OF 80 ADDED 1 OR<br>MORE NEW MEMBERS | GENDER DISTRIBUTION                 |                           |  |
|------------------|-----|-----------------------------------------------|-------------------------------------|---------------------------|--|
|                  |     | INORE NEW INEINIDERS                          | MALE                                | 2,161 (72.66%)            |  |
| DDODDED MEMBERS  |     |                                               | FEMALE<br>NON BINARY                | 813 (27.34%)<br>0 (0.00%) |  |
| DROPPED MEMBERS  |     |                                               | PREFER NOT TO ANSWER                | 0 (0.00%)                 |  |
| DECEASED         | 10  |