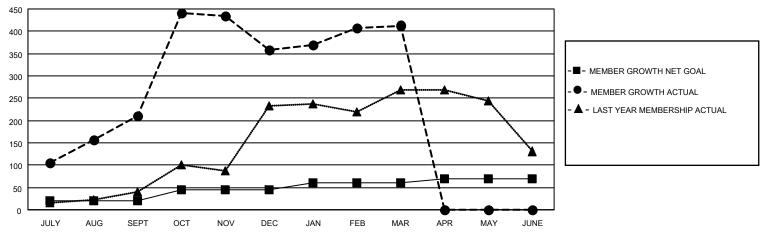

## GOALS AND ACTUAL MEMBERS CUMULATIVE

| DROPPED CLUBS: 5 |     | 51 CLUBS OF 80 ADDED 1 OR<br>MORE NEW MEMBERS | GENDER DISTRIBUTION                 |                           |  |
|------------------|-----|-----------------------------------------------|-------------------------------------|---------------------------|--|
|                  |     | INORE NEW INEINIDERS                          | MALE                                | 2,161 (72.66%)            |  |
| DDODDED MEMBERS  |     |                                               | FEMALE<br>NON BINARY                | 813 (27.34%)<br>0 (0.00%) |  |
| DROPPED MEMBERS  |     |                                               | PREFER NOT TO ANSWER                | 0 (0.00%)                 |  |
| DECEASED         | 10  |                                               |                                     | ,                         |  |
| CLUB CANCELLED   | 60  | CLICK HERE FOR CUMULATIVE                     | TOTAL FAMILY UNIT MEMBERS           | 1,410                     |  |
| OTHER            | 99  | MEMBERSHIP DATA                               |                                     |                           |  |
| TOTAL            | 169 |                                               | FAMILY MEMBERS PAYING HALF DUES 766 |                           |  |
|                  |     |                                               |                                     |                           |  |